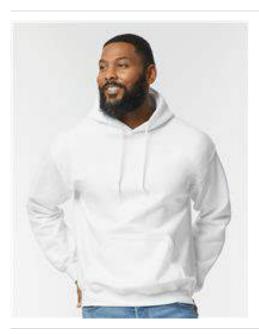

- 9 oz./yd² (US) 15.5 oz./L yd (CA), 50/50 cotton/polyester, 21 singles
- Safety Green is compliant with ANSI / ISEA 107 high-visibility standards
- DryBlend's moisture-management fabric delivers both comfort and coolness.
- Classic fit
- Double-lined hood with color-matched drawcord
- 1 x 1 rib with spandex for enhanced stretch and recovery
- Pouch pocket
- Tear away label
- Proud member of the U.S. Cotton Trust Protocol
- Made with OEKO-TEX certified low-impact dyes